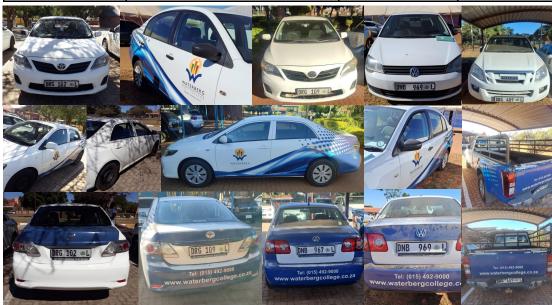

## The auction is for the following assets:

| MAKE       | SERIES NAME AND MODEL | LICENSE<br>NUMBER | MILAGE | INITIAL BID<br>PRICE |
|------------|-----------------------|-------------------|--------|----------------------|
| ΤΟΥΟΤΑ     | COROLLA 1.3 (2017)    | DRG 102 L         | 286041 | R80,000.00           |
| ΤΟΥΟΤΑ     | COROLLA 1.3 (2017)    | DRG 109 L         | 214499 | R85,000.00           |
| VOLKSWAGEN | POLO SEDAN 1.4 (2016) | DNB 967 L         | 228698 | R55,000.00           |
| VOLKSWAGEN | POLO SEDAN 1.4 (2016) | DNB 969 L         | 229426 | R55,000.00           |
| ISUZU      | KB (2014)             | DBG 409 L         | 393050 | R90,000.00           |